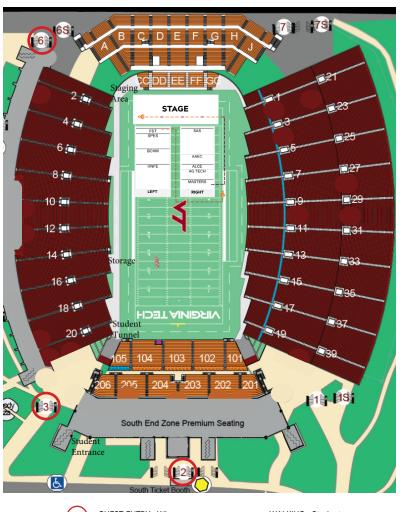

## FAMILIES AND FRIENDS

### CEREMONY: THURSDAY, MAY 15.7:30-9:30PM, LANE STADIUM

- · College of Agriculture and Life Sciences (CALS) in-person ceremony
- Gates open at 6:30 pm NO TICKETS REQUIRED
- · Seating: General (no assigned seating)
- After the ceremony, arrange a meeting place with your graduate outside of Lane Stadium

#### PARKING IS AVAILABLE IN THE FOLLOWING LOTS:

- · Stadium Lot/Lot 2,
- Maintenance Lot/Lot 3
- · Chicken Hill Lot/Lot 5
- Coliseum Lot/Lot 1 (Thursday through Saturday). <u>Campus parking map.</u>

#### WHERE DO I SIT?

SEATING ARRANGEMENTS WILL BEGIN FROM THE STAGE AND GO TOWARDS THE BACK.

# **LEFT SIDE**

| Row 1  | FST  |
|--------|------|
| Row 2  | SPES |
| Row 3  |      |
| Row 4  |      |
| Row 5  | ВСНМ |
| Row 6  |      |
| Row 7  |      |
| Row 8  | HNFE |
| Row 9  |      |
| Row 10 |      |
| Row 11 |      |
| Row 12 |      |

## **RIGHT SIDE**

| Row 1  | SAS     |
|--------|---------|
| Row 2  |         |
| Row 3  |         |
| Row 4  |         |
| Row 5  |         |
| Row 6  | AAEC    |
| Row 7  |         |
| Row 8  | ALCE    |
| Row 9  | AG TECH |
| Row 10 |         |
| Row 11 | MASTERS |
| Row 12 |         |